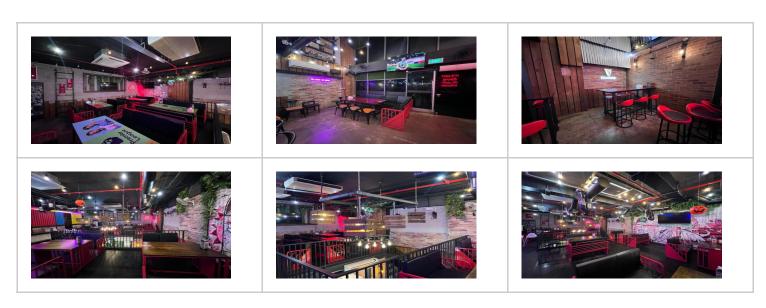

## Sims Close, Gemini @ Sims, Singapore - For sale

2 Sims Cl, Singapore 387298

\$4,200,000.00

Gemini @ SIMS

B1 Light Industrial Shop Space APPROVED for F&B Business

- \* FREEHOLD
- \* F&B Approved
- \* With mezzanine level
- \* Built-up 3,079sqft
- \* Fully fitted
- \* Up to 120 seaters
- \* With Outdoor Refreshment Area
- \* Ample Car Parking lots
- \* Minutes walk to Aljunied MRT

## **Photos**