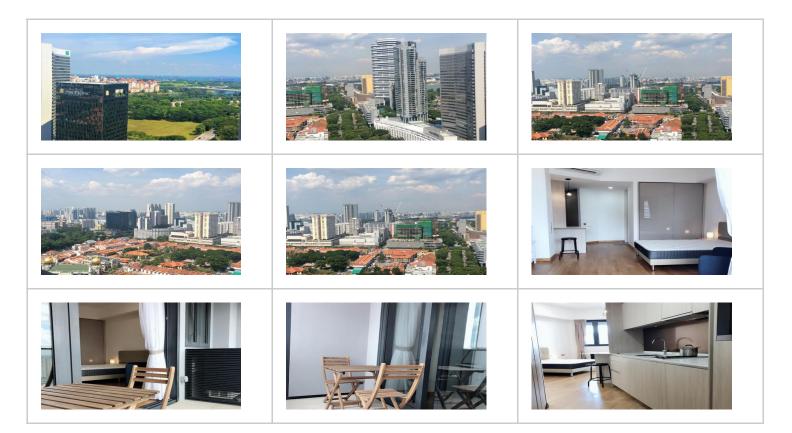

- Unit Features: The 527 sqft studio apartment on a high floor (#25 and above) is a desirable choice for investors. Selling with tenancy ensures a steady rental income stream. The high floor location offers stunning city views and ample natural light. The unit is thoughtfully designed to maximize space and functionality, making it ideal for singles or couples.

#### Photos